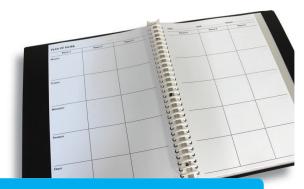

# Multi punched (30 hole) Teachers' Planbook Refills

|                                                                 | Cost incl GST | Quantity<br>- Horizontal | Quantity<br>- Vertical |                                               |
|-----------------------------------------------------------------|---------------|--------------------------|------------------------|-----------------------------------------------|
| Punched 4 period (Primary)                                      | \$12.00       |                          |                        | Freight charges will be additional to all the |
| Punched 5 period                                                | \$12.00       |                          |                        | listed prices                                 |
| Punched 6 period                                                | \$12.00       |                          |                        | 0                                             |
| Punched 7 period                                                | \$12.00       |                          |                        | OUR BINDERS ARE MADE                          |
| Punched 8 period                                                | \$12.00       |                          |                        | USING 100% NZ PLASTIC<br>RECYCLED WASTE       |
| 30 Hole Binder (includes 20 clear plastic pockets)              | \$28.40       |                          |                        | c c                                           |
| 10 Plastic Pockets                                              | \$7.00        |                          |                        | reverse for more<br>tion on these products    |
| Replacement calendar pages for multi punched refills (set of 2) | \$0.65        |                          |                        | ion on these products                         |

#### Multi Punched (30 hole) Teacher's Planbook Refills

| Punched 4 period (Primary)\$12.00                         |
|-----------------------------------------------------------|
| Punched 5 period\$12.00                                   |
| Punched 6 period\$12.00                                   |
| Punched 7 period\$12.00                                   |
| Punched 8 period\$12.00                                   |
| 30 Hole Binder (includes 20 clear plastic pockets)\$13.40 |
| 10 Plastic Pockets\$7.00                                  |
| Replacement calendar pages (set of 2)\$0.65               |

**Standard horizontal format** 

**Vertical period format** 