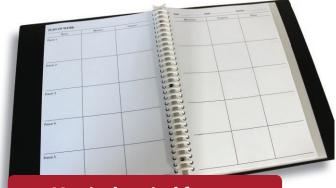

# Multi punched (30 hole) Teachers' Planbook Refills

|                                                                 | Cost incl GST | Quantity<br>- Horizontal | Quantity<br>- Vertical |                                               |
|-----------------------------------------------------------------|---------------|--------------------------|------------------------|-----------------------------------------------|
| Punched 4 period (Primary)                                      | \$12.00       |                          |                        | Freight charges will be additional to all the |
| Punched 5 period                                                | \$12.00       |                          |                        | listed prices                                 |
| Punched 6 period                                                | \$12.00       |                          |                        | 0                                             |
| Punched 7 period                                                | \$12.00       |                          |                        | OUR BINDERS ARE MADE                          |
| Punched 8 period                                                | \$12.00       |                          |                        | USING 100% NZ PLASTIC<br>RECYCLED WASTE       |
| 30 Hole Binder (includes 20 clear plastic pockets)              | \$28.40       |                          |                        | c c                                           |
| 10 Plastic Pockets                                              | \$7.00        |                          |                        | reverse for more<br>tion on these products    |
| Replacement calendar pages for multi punched refills (set of 2) | \$0.65        |                          |                        | ion on these products                         |

#### Multi Punched (30 hole) Teacher's Planbook Refills

| Punched 4 period (Primary)\$12.00                         |
|-----------------------------------------------------------|
| Punched 5 period\$12.00                                   |
| Punched 6 period\$12.00                                   |
| Punched 7 period\$12.00                                   |
| Punched 8 period\$12.00                                   |
| 30 Hole Binder (includes 20 clear plastic pockets)\$13.40 |
| 10 Plastic Pockets\$7.00                                  |
| Replacement calendar pages (set of 2)\$0.65               |

**Standard horizontal format** 

**Vertical period format** 