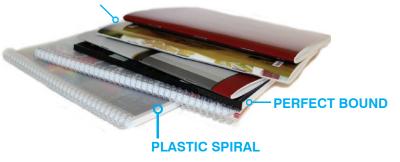

# **Student Diaries**

We produce a wide range of diaries and organisers. Whether you choose to go for the ever popular A5 size, or maybe you want to create your own custom sized diary, either way we can produce a range of high quality products while continuing to provide great value for money.

All our standard diaries come stapled with laminated covers for strength and durability, or customise your own look to suit your individual school style. You may decide to go for a wiro-bound diary for something different or a hard cover for extra durability.